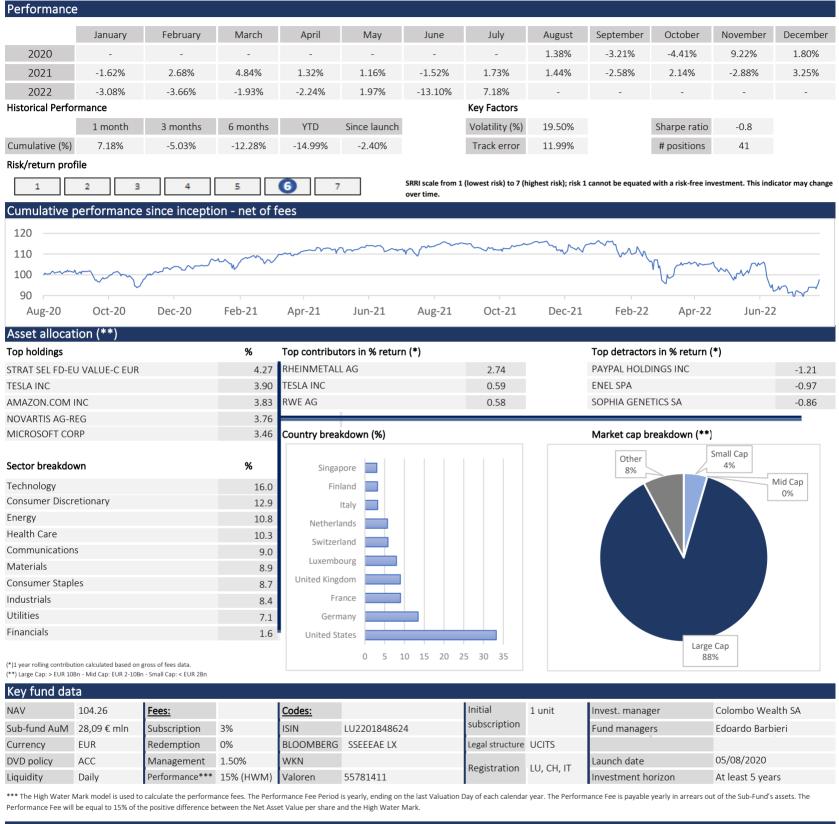

## Strategic Selection Fund Enhanced Equity Exposure A EUR

Marketing Document for investors

LU2201848624

29 July 2022

## Investment strategy

Enhanced Equity Exposure (EEE) is a long only UCITS open-end fund incorporated in Luxembourg. The Fund mainly invests in and gains exposure to the developed markets of Europe and North America. The fund's investment process is driven by stock specific fundamental analysis. Hedging strategies are implemented to reduce volatility.



| Legal representatives and local paying agents |                                                              | Administrative information |                              |
|-----------------------------------------------|--------------------------------------------------------------|----------------------------|------------------------------|
| Switzerland                                   | ACOLIN Fund Services AG, Affolternstrasse 56, CH-8050 Zurich | Management company         | European Capital Partners    |
| Switzerland                                   | Banque Cantonale de Genève, Quai de l'Ile 17, CH-1204 Geneva | Depositary & Admin.        | Banque de Luxembourg         |
| Germany                                       | Marcard, Stein & CO AG