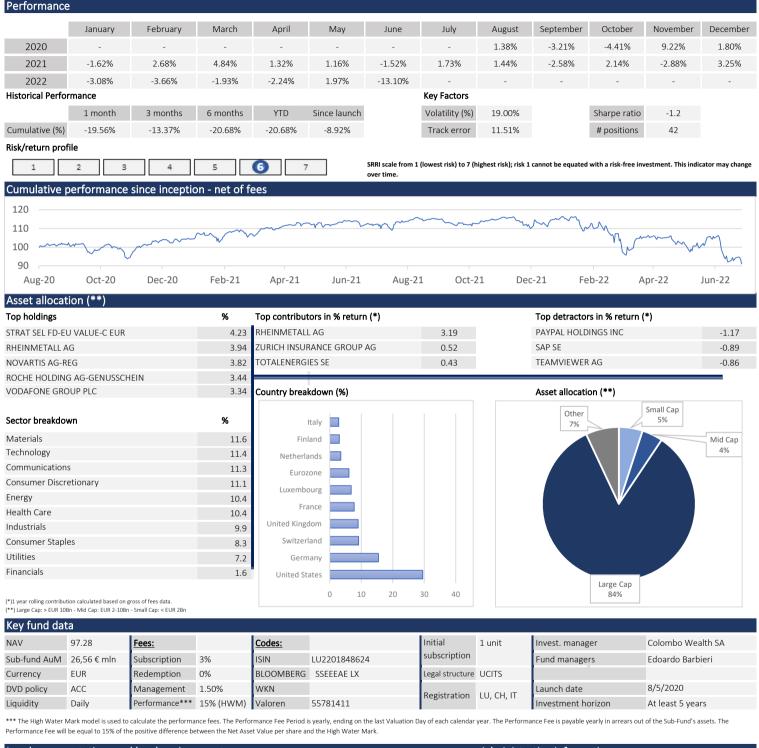

## Strategic Selection Fund Enhanced Equity Exposure A EUR

Marketing Document for investors

LU2201848624

Thursday, June 30, 2022

## Investment strategy

Enhanced Equity Exposure (EEE) is a long only UCITS open-end fund incorporated in Luxembourg. The Fund mainly invests in and gains exposure to the developed markets of Europe and North America. The fund's investment process is driven by stock specific fundamental analysis. Hedging strategies are implemented to reduce volatility.



| Legal representatives and local paying agents |                                                              | Administrative information |                              |
|-----------------------------------------------|--------------------------------------------------------------|----------------------------|------------------------------|
| Switzerland                                   | ACOLIN Fund Services AG, Affolternstrasse 56, CH-8050 Zurich | Management company         | European Capital Partners    |
| Switzerland                                   | Banque Cantonale de Genève, Quai de l'Ile 17, CH-1204 Geneva | Depositary & Admin.        | Banque de Luxembourg         |
| Germany                                       | Marcard, Stein & CO AG