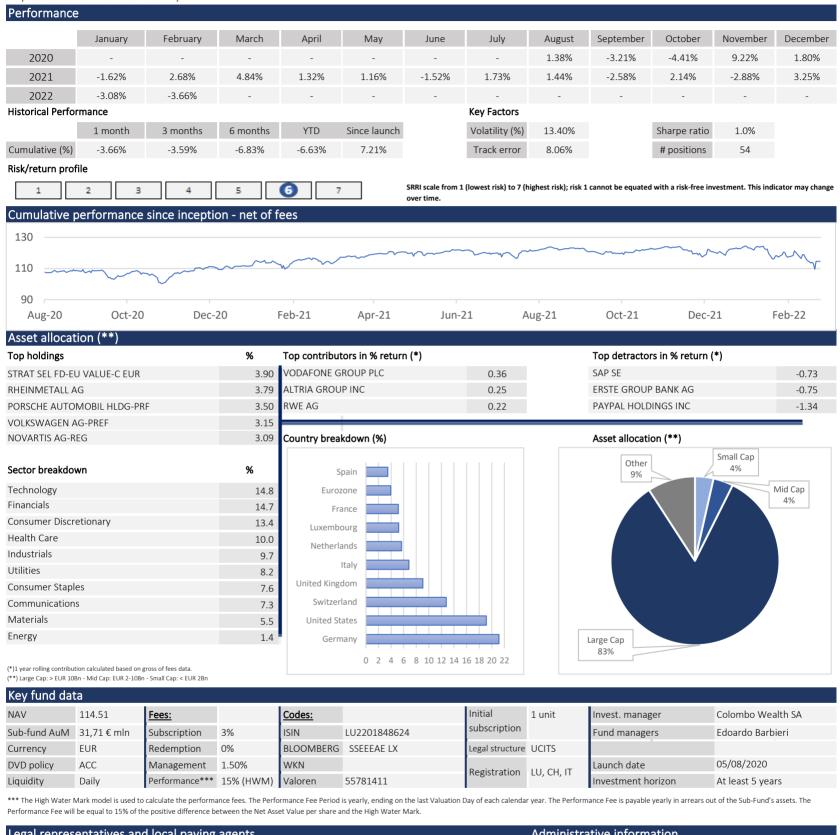

## Investment strategy

Enhanced Equity Exposure (EEE) is a long only UCITS open-end fund incorporated in Luxembourg. The Fund mainly invests in and gains exposure to the developed markets of Europe and North America. The fund's investment process is driven by stock specific fundamental analysis. Hedging strategies are implemented to reduce volatility.