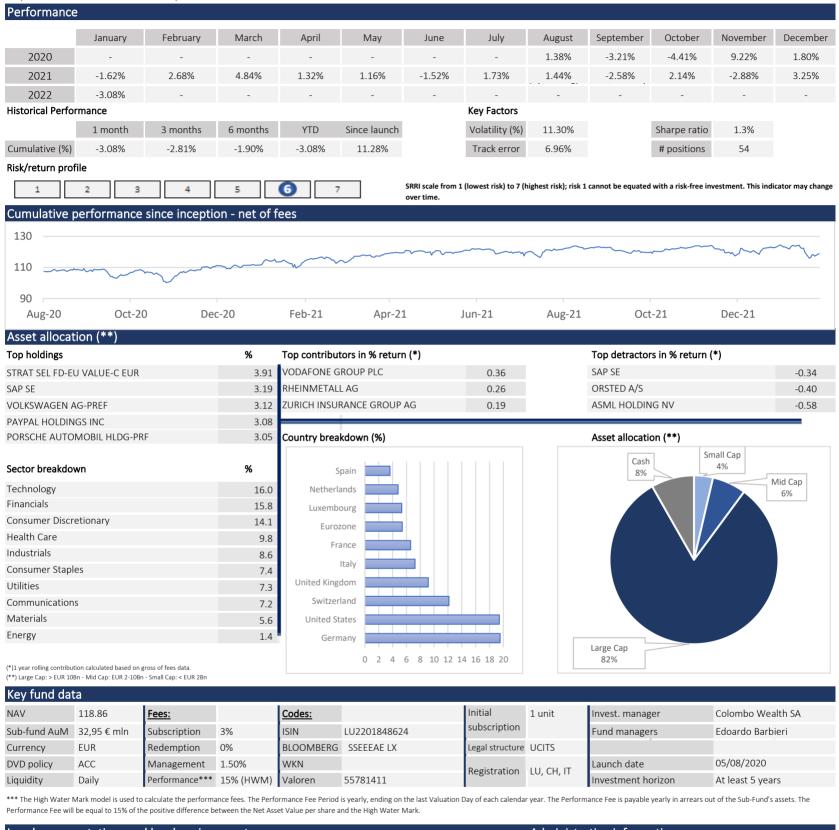

## Investment strategy

Enhanced Equity Exposure (EEE) is a long only UCITS open-end fund incorporated in Luxembourg. The Fund mainly invests in and gains exposure to the developed markets of Europe and North America. The fund's investment process is driven by stock specific fundamental analysis. Hedging strategies are implemented to reduce volatility.